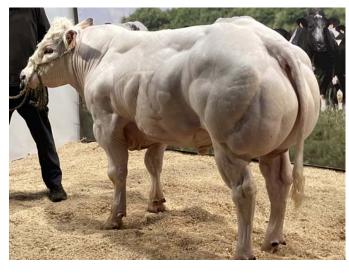

## **BBG ELK 236 DE BOULOGNE**

AI CODE BB7278

DATE OF BIRTH 12-AUG-2019

PEDIGREE Elk x Petillant

POLLED STATUS Horned

MYOSTATIN PEDIGREE ROYALTY **€0** 

**€16.00** inc VAT

|                               | Index                                | Rel                    | Comment              |         | Calving Risk                        |
|-------------------------------|--------------------------------------|------------------------|----------------------|---------|-------------------------------------|
| DBI                           | 161                                  | 87                     |                      | _       |                                     |
| Dairy Cow Cdiff               | 4.48                                 | 99                     | V High               |         |                                     |
| Dairy Heifer Cdiff            | 9.44                                 | 60                     | High                 |         |                                     |
| Star Rating<br>(Within Breed) | Economic Indexes May 2020            | € value per<br>progeny | Index<br>Reliability | Comment | Star Rating (Across all beef breeds |
| ****                          | Replacement Index                    | €85                    | 65                   | High    | ***                                 |
| ★☆☆☆☆                         | Terminal Index                       | €95                    | 86                   | V High  | ****                                |
| ****                          | Dairy Beef Index                     | €161                   | 87                   |         | ****                                |
| Star Rating<br>(Within Breed) | Key Profit Traits                    | Index Value            | Trait Reliability    | Comment | Star Rating (Across all beef breeds |
|                               | EXPECTED                             | PROGENCY PERFOR        | MANCE                |         |                                     |
| Calving Difficulty            | Beef Heifers (%3 & 4)                | 8.84%                  | 47                   | Average |                                     |
|                               | Beef Cows (%3 & 4)                   | 5.63%                  | 90                   | V High  |                                     |
| ****                          | Gestation Length (days)              | -2.69%                 | 99                   | V High  | ****                                |
| <b>★★★☆☆</b>                  | Docility (Scale)                     | 0.15                   | 80                   | V High  | ****                                |
| ★☆☆☆☆                         | Carcass Weight (Kg)                  | 19.9 kg                | 97                   | V High  | ***                                 |
| ★☆☆☆☆                         | Carcass Conf. (Scale 1-15)           | 2.31 scale             | 96                   | V High  | ****                                |
|                               | EXPECTED DAUG                        | HTER BREEDING PE       | RFORMANCE            |         |                                     |
| Calving Difficulty            | Daughter calving difficulty (%3 & 4) | 8.59%                  | 79                   | High    |                                     |
| ***                           | Daughter milk (kg)                   | 4.8 kg                 | 42                   | Average | ****                                |
| ****                          | Daughter calving internal (days)     | 3.6 days               | 39                   | Low     | ★☆☆☆☆                               |