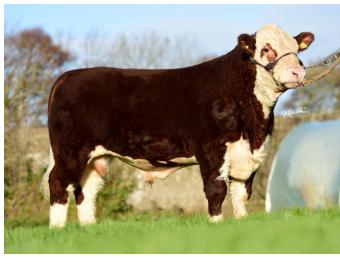

HE4266

Wirruna Daffy D1 HYF X WTK 37A Heston O17D X O

POLLED STATUS Polled

MYOSTATIN PEDIGREE ROYALTY +/+

## **Bull Description**

• A Hereford bull ticking all the boxes

**€9.00** inc VAT

|                               | Index                                                                                                          | Rel                                             | Comment                    |                                              | Calving Risk                         |
|-------------------------------|----------------------------------------------------------------------------------------------------------------|-------------------------------------------------|----------------------------|----------------------------------------------|--------------------------------------|
| DBI                           | 100                                                                                                            | 92                                              |                            |                                              |                                      |
| Dairy Cow Cdiff               | 4.07                                                                                                           | 97                                              | V High                     |                                              |                                      |
| Dairy Heifer Cdiff            | 11.11                                                                                                          | 75                                              | High                       |                                              |                                      |
| Star Rating<br>(Within Breed) | Economic Indexes May 2020                                                                                      | € value per<br>progeny                          | Index<br>Reliability       | Comment                                      | Star Rating (Across all beef breeds) |
| ****                          | Replacement Index                                                                                              | €120                                            | 83                         | V High                                       | ****                                 |
| ****                          | Terminal Index                                                                                                 | €75                                             | 90                         | V High                                       | ***                                  |
| <b>★★★★</b> ☆                 | Dairy Beef Index                                                                                               | €100                                            | 92                         |                                              | ****                                 |
| Star Rating<br>(Within Breed) | Key Profit Traits                                                                                              | Index Value                                     | Trait Reliability          | Comment                                      | Star Rating (Across all beef breeds  |
|                               | EXPECTED                                                                                                       | PROGENCY PERFOR                                 | MANCE                      |                                              |                                      |
| Calving Difficulty            | Beef Heifers (%3 & 4)                                                                                          | 6.72%                                           |                            |                                              |                                      |
|                               | 200. 1100.3 (103 0. 4)                                                                                         |                                                 | 68                         | High                                         |                                      |
|                               | Beef Cows (%3 & 4)                                                                                             | 3.27%                                           | 85                         | ніgh<br>V High                               |                                      |
| ★★★☆☆                         |                                                                                                                |                                                 |                            | -                                            | ****                                 |
| ******<br>***                 | Beef Cows (%3 & 4)                                                                                             | 3.27%                                           | 85                         | V High                                       | ****<br>****                         |
|                               | Beef Cows (%3 & 4)  Gestation Length (days)                                                                    | 3.27%<br>0.67%                                  | 85<br>99                   | V High<br>V High                             |                                      |
| ★★☆☆☆                         | Beef Cows (%3 & 4)  Gestation Length (days)  Docility (Scale)                                                  | 3.27%<br>0.67%<br>0.08                          | 85<br>99<br>76             | V High<br>V High<br>High                     | ****                                 |
| ★★☆☆☆<br>★☆☆☆☆                | Beef Cows (%3 & 4)  Gestation Length (days)  Docility (Scale)  Carcass Weight (Kg)  Carcass Conf. (Scale 1-15) | 3.27%<br>0.67%<br>0.08<br>-0.8 kg               | 85<br>99<br>76<br>99       | V High<br>V High<br>High<br>V High           | ****<br>***                          |
| ★★☆☆☆<br>★☆☆☆☆                | Beef Cows (%3 & 4)  Gestation Length (days)  Docility (Scale)  Carcass Weight (Kg)  Carcass Conf. (Scale 1-15) | 3.27%<br>0.67%<br>0.08<br>-0.8 kg<br>0.77 scale | 85<br>99<br>76<br>99       | V High<br>V High<br>High<br>V High           | ****<br>***                          |
| ******  *****                 | Beef Cows (%3 & 4)  Gestation Length (days)  Docility (Scale)  Carcass Weight (Kg)  Carcass Conf. (Scale 1-15) | 3.27%<br>0.67%<br>0.08<br>-0.8 kg<br>0.77 scale | 85<br>99<br>76<br>99<br>99 | V High<br>V High<br>High<br>V High<br>V High | ****<br>***                          |