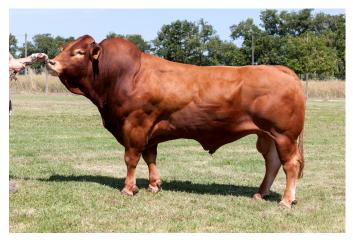

## **EREBOS**

AI CODE LM6172

PEDIGREE **PED** 

MYOSTATIN **F94L/F94L** PEDIGREE ROYALTY

€30.00 Original price was: €30.00.€

16.00Current price is: €16.00. inc VAT

| Star Rating<br>(Within Breed) | Economic Indexes May 2020            | € value per<br>progeny | Index<br>Reliability | Comment | Star Rating<br>(Across all beef breeds) |
|-------------------------------|--------------------------------------|------------------------|----------------------|---------|-----------------------------------------|
| ****                          | Replacement Index                    | €181                   | 76                   | High    | ****                                    |
| ****                          | Terminal Index                       | €129                   | 85                   | V High  | ****                                    |
| ****                          | Dairy Beef Index                     | €127                   | 78                   |         | ****                                    |
| Star Rating<br>(Within Breed) | Key Profit Traits                    | Index Value            | Trait Reliability    | Comment | Star Rating<br>(Across all beef breeds) |
|                               | EXPECTED                             | PROGENCY PERFOR        | MANCE                |         |                                         |
| Calving Difficulty            | Beef Heifers (%3 & 4)                | 5.77%                  | 85                   | V High  |                                         |
|                               | Beef Cows (%3 & 4)                   | 2.05%                  | 96                   | V High  |                                         |
| ****                          | Gestation Length (days)              | 2.36%                  | 94                   | V High  | <b>★★★☆☆</b>                            |
| ***                           | Docility (Scale)                     | -0.05                  | 89                   | V High  | ★☆☆☆☆                                   |
| ***                           | Carcass Weight (Kg)                  | 24.3 kg                | 93                   | V High  | <b>★★★★☆</b>                            |
| ★☆☆☆☆                         | Carcass Conf. (Scale 1-15)           | 1.91 scale             | 92                   | V High  | ****                                    |
|                               | EXPECTED DAUG                        | HTER BREEDING PE       | RFORMANCE            |         |                                         |
| Calving Difficulty            | Daughter calving difficulty (%3 & 4) | 4.34%                  | 91                   | V High  |                                         |
| ****                          | Daughter milk (kg)                   | 7.9 kg                 | 82                   | V High  | ****                                    |
| ****                          | Daughter calving internal (days)     | O.1 days               | 49                   | Average | ★★☆☆☆                                   |