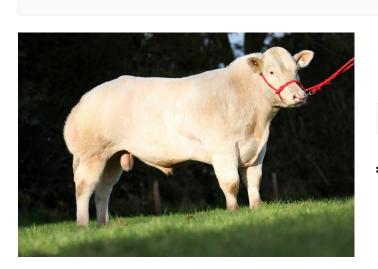

AI CODE

BB1819

**x**@

**RATHLYON QUANTAS ET** 

frit BREED BB

MYOSTATIN

DATE OF BIRTH

PEDIGREE ROYALTY

## **€12.00** inc VAT

DATE OF BIRTH 13-MAR-2022 PEDIGREE BEAUFFAUX X REYBROECK

| Star Rating<br>(Within Breed)          | Economic Indexes May 2020            | € value per<br>progeny | Index<br>Reliability | Comment | Star Rating<br>(Across all beef breeds) |
|----------------------------------------|--------------------------------------|------------------------|----------------------|---------|-----------------------------------------|
| ★★★☆☆                                  | Replacement Index                    | €25                    | 46                   | Average | ★☆☆☆☆                                   |
| *****                                  | Terminal Index                       | €81                    | 49                   | Average | ★★★☆☆                                   |
| ★★★☆☆                                  | Dairy Beef Index                     | €66                    | 47                   |         | ****                                    |
| Star Rating<br>(Within Breed)          | Key Profit Traits                    | Index Value            | Trait Reliability    | Comment | Star Rating<br>(Across all beef breeds) |
| EXPECTED PROGENCY PERFORMANCE          |                                      |                        |                      |         |                                         |
| Calving Difficulty                     | Beef Heifers (%3 & 4)                | 17.95%                 | 53                   | Average |                                         |
|                                        | Beef Cows (%3 & 4)                   | 11.22%                 | 67                   | High    |                                         |
| ★★★☆☆                                  | Gestation Length (days)              | 0.94%                  | 45                   | Average | ****                                    |
| <b>★★★</b> ☆                           | Docility (Scale)                     | O.18                   | 46                   | Average | ****                                    |
| ****                                   | Carcass Weight (Kg)                  | 26.9 kg                | 46                   | Average | ****                                    |
| **☆☆☆                                  | Carcass Conf. (Scale 1-15)           | 2.65 scale             | 45                   | Average | ****                                    |
| EXPECTED DAUGHTER BREEDING PERFORMANCE |                                      |                        |                      |         |                                         |
| Calving Difficulty                     | Daughter calving difficulty (%3 & 4) | 12.35%                 | 63                   | High    |                                         |
| ****                                   | Daughter milk (kg)                   | 6.3 kg                 | 41                   | Average | ★★★★☆                                   |
| ★★★★☆                                  | Daughter calving internal (days)     | 4 days                 | 37                   | Low     | ****                                    |