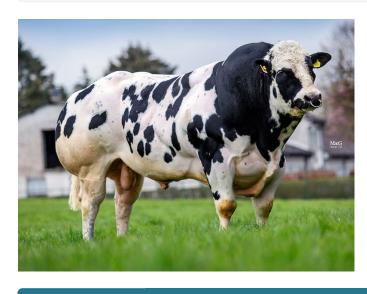

## **Bull Description**

Lucifer an outstanding BB sire who has been a hugely successful sire in pedigree breeding circles!! • Lucifer himself was Male Champion at Royal Highland and Royal Welsh shows and from one of the most consistent dam lines at the Solway View herd. • Lucifer is the perfect sire if you are looking to breed stylish, correct & heavily muscled pedigree and commercial progeny.