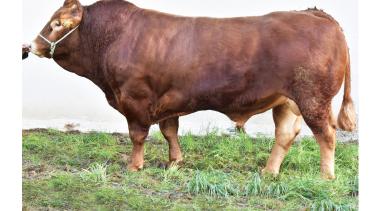

MYOSTATIN

PEDIGREE ROYALTY

## **€31.00** Original price was: €31.00.<u>€25.00</u>

## Current price is: €25.00. inc VAT

| Star Rating<br>(Within Breed) | Economic Indexes May 2020            | € value per<br>progeny | Index<br>Reliability | Comment | Star Rating<br>(Across all beef breeds) |
|-------------------------------|--------------------------------------|------------------------|----------------------|---------|-----------------------------------------|
| ★★★☆☆                         | Replacement Index                    | €103                   | 52                   | Average | ★★★☆☆                                   |
| ****                          | Terminal Index                       | €146                   | 59                   | Average | ****