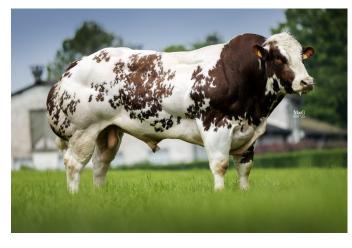

## **ROLLIE VAN DE STEENAKKER**

PROGRESSIVE

GENETICS

AI CODE BB9854

DATE OF BIRTH 14-MAR-2021

MYOSTATIN PEDIGREE ROYALTY

**€18.00** inc VAT

| Star Rating<br>(Within Breed) | Economic Indexes May 2020            | € value per progeny | Index<br>Reliability | Comment | Star Rating<br>(Across all beef breeds) |
|-------------------------------|--------------------------------------|---------------------|----------------------|---------|-----------------------------------------|
| ****                          | Replacement Index                    | €64                 | 39                   | Low     | ★☆☆☆☆                                   |
| ★★☆☆☆                         | Terminal Index                       | €111                | 42                   | Average | <b>★★★★☆</b>                            |
| ****                          | Dairy Beef Index                     | €81                 | 41                   |         | ★★☆☆☆                                   |
| Star Rating<br>(Within Breed) | Key Profit Traits                    | Index Value         | Trait Reliability    | Comment | Star Rating<br>(Across all beef breeds) |
|                               | EXPECTED                             | PROGENCY PERFOR     | MANCE                |         |                                         |
| Calving Difficulty            | Beef Heifers (%3 & 4)                | 17.21%              | 43                   | Average |                                         |
|                               | Beef Cows (%3 & 4)                   | 10.59%              | 76                   | High    |                                         |
| ★★☆☆☆                         | Gestation Length (days)              | 1.24%               | 63                   | High    | ****                                    |
| <b>★★★★</b> ☆                 | Docility (Scale)                     | 0.18                | 34                   | Low     | ****                                    |
| ★★☆☆☆                         | Carcass Weight (Kg)                  | 33.6 kg             | 33                   | Low     | ****                                    |
| ★☆☆☆☆                         | Carcass Conf. (Scale 1-15)           | 2.48 scale          | 32                   | Low     | ****                                    |
|                               | EXPECTED DAUG                        | HTER BREEDING PE    | RFORMANCE            |         |                                         |
| Calving Difficulty            | Daughter calving difficulty (%3 & 4) | 8.56%               | 70                   | High    |                                         |
| <b>★★★★☆</b>                  | Daughter milk (kg)                   | 5 kg                | 32                   | Low     | ****                                    |
| ****                          | Daughter calving internal (days)     | 3.5 days            | 31                   | Low     | ★☆☆☆☆                                   |