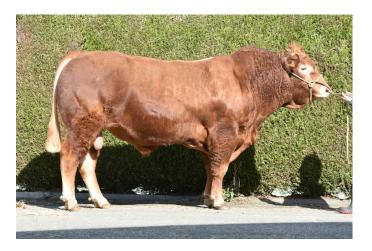

**NEBBIOLO** 

AI CODE

LM3713

**"**တ္

fric BREED

MYOSTATIN +/+

DATE OF BIRTH

18-DEC-2017

PEDIGREE ROYALTY

Ŭ

POLLED STATUS

## **€27.00** inc VAT

PEDIGREE

Grenache x Louise

| Star Rating<br>(Within Breed)          | Economic Indexes May 2020            | € value per<br>progeny | Index<br>Reliability | Comment | Star Rating<br>(Across all beef breeds) |
|----------------------------------------|--------------------------------------|------------------------|----------------------|---------|-----------------------------------------|
| ****                                   | Replacement Index                    | €134                   | 72                   | High    | ****                                    |
| ****                                   | Terminal Index                       | €145                   | 90                   | V High  | ****                                    |
| ★★★★☆                                  | Dairy Beef Index                     | €129                   | 84                   |         | ****                                    |
| Star Rating<br>(Within Breed)          | Key Profit Traits                    | Index Value            | Trait Reliability    | Comment | Star Rating<br>(Across all beef breeds) |
| EXPECTED PROGENCY PERFORMANCE          |                                      |                        |                      |         |                                         |
| Calving Difficulty                     | Beef Heifers (%3 & 4)                | 6.95%                  | 81                   | V High  |                                         |
|                                        | Beef Cows (%3 & 4)                   | 2.79%                  | 97                   | V High  |                                         |
| ★★★☆☆                                  | Gestation Length (days)              | 3.82%                  | 96                   | V High  | ★☆☆☆☆                                   |
| ****                                   | Docility (Scale)                     | 0.01                   | 91                   | V High  | ★★★☆☆                                   |
| ****                                   | Carcass Weight (Kg)                  | 32.1 kg                | 93                   | V High  | ****                                    |
| ★★★☆☆                                  | Carcass Conf. (Scale 1-15)           | 2.23 scale             | 92                   | V High  | ****                                    |
| EXPECTED DAUGHTER BREEDING PERFORMANCE |                                      |                        |                      |         |                                         |
| Calving Difficulty                     | Daughter calving difficulty (%3 & 4) | 6.2%                   | 91                   | V High  |                                         |
| ****                                   | Daughter milk (kg)                   | 5.5 kg                 | 63                   | High    | ★★★★☆                                   |
| * \$ \$ \$ \$ \$ \$                    | Daughter calving internal (days)     | 2.7 days               | 47                   | Average | ****                                    |