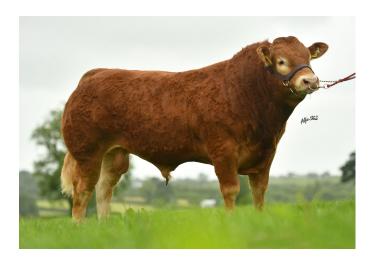

## **Bull Description**

 ${\boldsymbol \cdot}$  Sired by the renowned Tomschoice Lexicon from a superb On-Dit daughter; she is one of the best breeding cows in the Lisna herd.  $\cdot$  Tomschoice Lexicon X On Dit X Rocky (ROX).  $\boldsymbol{\cdot}$  Lisna Sir is an exceptional quality, powerful, well-muscled, wide correct bull.